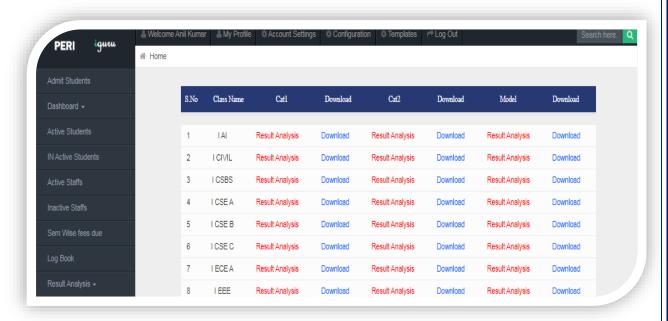

s Attendance



### **Criterion IV Infrastructure and Learning Resources**



Students Dashboard



### Criterion IV Infrastructure and Learning Resources



#### **Students Personal Details**



Attendance Report



#### Criterion IV Infrastructure and Learning Resources



Class & AV Planner



**Students Disciplinary** 



#### Criterion IV Infrastructure and Learning Resources



**Faculty Details** 



#### Criterion IV Infrastructure and Learning Resources



### Material Upload



Question Bank



#### Criterion IV Infrastructure and Learning Resources



#### **Events Management System**



Fees Management System



#### Criterion IV Infrastructure and Learning Resources



### Project Management System



Faculty Logbook



#### Criterion IV Infrastructure and Learning Resources



#### Result Analysis



Mentoring System



### Criterion IV Infrastructure and Learning Resources



### Bus & Hostel students Management System



Feedback System

Dr. R. PALSON KENNEDY, M.E., Ph.D...
PRINCIPAL
PERI INSTITUTE OF TECHNOLOGY
Mannivakkain, Chennal - 600 048.