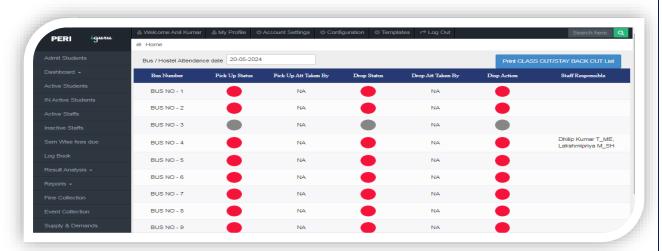

### Bus & Hostel students Management System

Feedback System

Dr. R. PALSON KENNEDY, M.E., Ph.D...
PRINCIPAL
PERI INSTITUTE OF TECHNOLOGY
Mannivakkain, Chennal - 600 048.