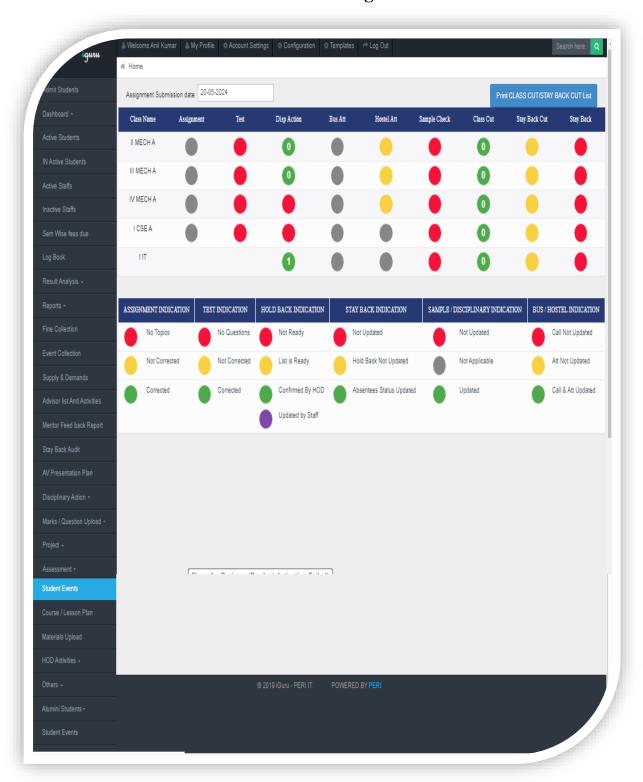

### **Criterion IV Infrastructure and Learning Resources**

4.3.1 Institution frequently updates its IT facilities and provides sufficient bandwidth for internet connection

**Online Academic Process** 



## **Criterion IV Infrastructure and Learning Resources**



iGuru Login Page



#### Criterion IV Infrastructure and Learning Resources



Home Page



### Criterion IV Infrastructure and Learning Resources



Students Attendance



### **Criterion IV Infrastructure and Learning Resources**



Students Dashboard



### Criterion IV Infrastructure and Learning Resources



#### **Students Personal Details**



Attendance Report



#### Criterion IV Infrastructure and Learning Resources



Class & AV Planner



**Students Disciplinary** 



#### Criterion IV Infrastructure and Learning Resources



**Faculty Details** 



#### Criterion IV Infrastructure and Learning Resources



### Material Upload



Question Bank



#### Criterion IV Infrastructure and Learning Resources



#### **Events Management System**



Fees Management System



#### Criterion IV Infrastructure and Learning Resources



### Project Management System